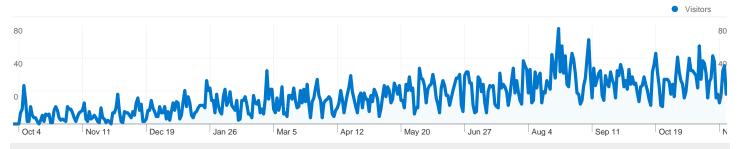

#### 6,887 people visited this site

11,549 Visits

6,887 Absolute Unique Visitors

31,012 Pageviews

2.69 Average Pageviews

00:02:50 Time on Site

55.54% Bounce Rate

59.40% New Visits