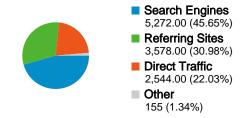

# Site Usage

11,549 Visits

31,012 Pageviews

2.69 Pages/Visit

55.54% Bounce Rate

00:02:50 Avg. Time on Site

59.40% % New Visits

| Traffic Sources Overview |                                           |
|--------------------------|-------------------------------------------|
|                          | Search Engines 5,272.00 (45.65%)          |
|                          | ■ Referring Sites 3,578.00 (30.98%)       |
|                          | ■ <b>Direct Traffic</b> 2,544.00 (22.03%) |
|                          | Other 155 (1.34%)                         |
|                          |                                           |

#### All traffic sources sent a total of 11,549 visits

22.03% Direct Traffic

30.98% Referring Sites

45.65% Search Engines

# **Top Traffic Sources**

| Sources                        | Visits | % visits |
|--------------------------------|--------|----------|
| google (organic)               | 4,575  | 39.61%   |
| (direct) ((none))              | 2,544  | 22.03%   |
| englewoodportal.org (referral) | 654    | 5.66%    |
| gagdc.org (referral)           | 498    | 4.31%    |
| facebook.com (referral)        | 358    | 3.10%    |