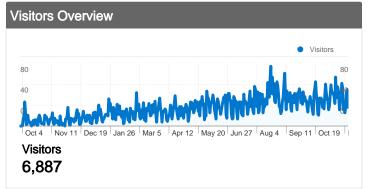

#### 6,887 people visited this site

11,549 Visits

6,887 Absolute Unique Visitors

31,012 Pageviews

2.69 Average Pageviews

00:02:50 Time on Site

55.54% Bounce Rate

59.40% New Visits