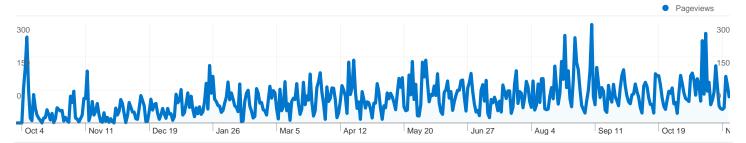

# Pages on this site were viewed a total of 31,012 times

31,012 Pageviews

24,091 Unique Views

55.56% Bounce Rate

# **Top Content**

| Pages                | Pageviews | % Pageviews |
|----------------------|-----------|-------------|
| /index.html          | 7,410     | 23.89%      |
| /news/index.html     | 796       | 2.57%       |
| /signin.aspx         | 789       | 2.54%       |
| /Jobs0.html          | 785       | 2.53%       |
| /calendar/index.html | 756       | 2.44%       |