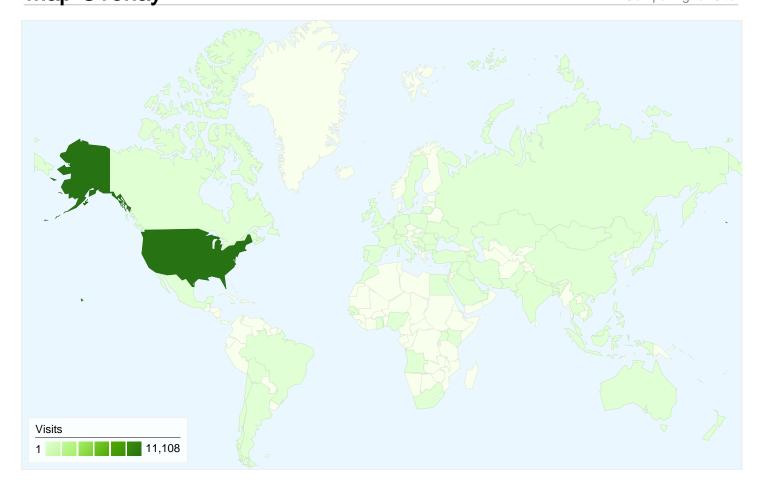

# 11,549 visits came from 77 countries/territories

| Site Usage                                      |                                         |                            |             |                                                       |                               |             |
|-------------------------------------------------|-----------------------------------------|----------------------------|-------------|-------------------------------------------------------|-------------------------------|-------------|
| Visits<br>11,549<br>% of Site Total:<br>100.00% | Pages/Visit 2.69 Site Avg: 2.69 (0.00%) | <b>00:02:</b><br>Site Avg: |             | % New Visits<br>59.41%<br>Site Avg:<br>59.40% (0.01%) | <b>55.54</b> Site Avg: 55.549 | %           |
| Country/Territory                               |                                         | Visits                     | Pages/Visit | Avg. Time on<br>Site                                  | % New Visits                  | Bounce Rate |
| United States                                   |                                         | 11,108                     | 2.74        | 00:02:55                                              | 58.24%                        | 54.51%      |
| India                                           |                                         | 49                         | 2.02        | 00:01:18                                              | 95.92%                        | 67.35%      |
| Canada                                          |                                         | 45                         | 1.31        | 00:00:12                                              | 97.78%                        | 80.00%      |
| Russia                                          |                                         | 33                         | 1.15        | 00:00:03                                              | 100.00%                       | 90.91%      |
| Brazil                                          |                                         | 32                         | 1.16        | > 00:00:00                                            | 15.62%                        | 84.38%      |
| United Kingdom                                  |                                         | 29                         | 1.10        | 00:00:09                                              | 96.55%                        | 93.10%      |
| Australia                                       |                                         | 22                         | 1.27        | 00:00:15                                              | 86.36%                        | 81.82%      |
| Philippines                                     |                                         | 15                         | 1.20        | 00:00:16                                              | 93.33%                        | 80.00%      |
| (not set)                                       |                                         | 13                         | 1.54        | 00:00:06                                              | 92.31%                        | 76.92%      |

| Germany | 12 | 1.00 | 00:00:00 | 100.00% | 100.00%      |
|---------|----|------|----------|---------|--------------|
|         |    |      |          |         | 1 - 10 of 77 |