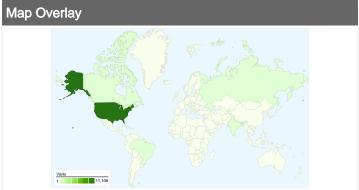

# 11,549 visits came from 77 countries/territories

| Site Usage                                      |                                         |                            |             |                                                       |                               |             |
|-------------------------------------------------|-----------------------------------------|----------------------------|-------------|-------------------------------------------------------|-------------------------------|-------------|
| Visits<br>11,549<br>% of Site Total:<br>100.00% | Pages/Visit 2.69 Site Avg: 2.69 (0.00%) | <b>00:02:</b><br>Site Avg: |             | % New Visits<br>59.41%<br>Site Avg:<br>59.40% (0.01%) | <b>55.54</b> Site Avg: 55.549 | %           |
| Country/Territory                               |                                         | Visits                     | Pages/Visit | Avg. Time on<br>Site                                  | % New Visits                  | Bounce Rate |
| United States                                   |                                         | 11,108                     | 2.74        | 00:02:55                                              | 58.24%                        | 54.51%      |
| India                                           |                                         | 49                         | 2.02        | 00:01:18                                              | 95.92%                        | 67.35%      |
| Canada                                          |                                         | 45                         | 1.31        | 00:00:12                                              | 97.78%                        | 80.00%      |
| Russia                                          |                                         | 33                         | 1.15        | 00:00:03                                              | 100.00%                       | 90.91%      |
| Brazil                                          |                                         | 32                         | 1.16        | > 00:00:00                                            | 15.62%                        | 84.38%      |
| United Kingdom                                  |                                         | 29                         | 1.10        | 00:00:09                                              | 96.55%                        | 93.10%      |
| Australia                                       |                                         | 22                         | 1.27        | 00:00:15                                              | 86.36%                        | 81.82%      |
| Philippines                                     |                                         | 15                         | 1.20        | 00:00:16                                              | 93.33%                        | 80.00%      |
| (not set)                                       |                                         | 13                         | 1.54        | 00:00:06                                              | 92.31%                        | 76.92%      |