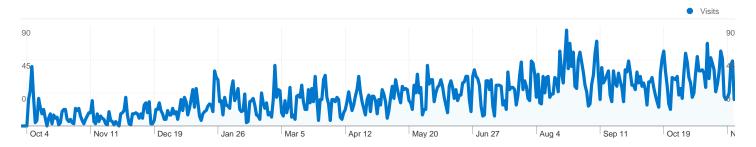

# Site Usage

11,549 Visits

31,012 Pageviews

2.69 Pages/Visit

55.54% Bounce Rate

00:02:50 Avg. Time on Site

59.40% % New Visits

| Traffic Sources Overview |                                           |
|--------------------------|-------------------------------------------|
|                          | Search Engines 5,272.00 (45.65%)          |
|                          | ■ Referring Sites 3,578.00 (30.98%)       |
|                          | ■ <b>Direct Traffic</b> 2,544.00 (22.03%) |
|                          | Other 155 (1.34%)                         |
|                          |                                           |