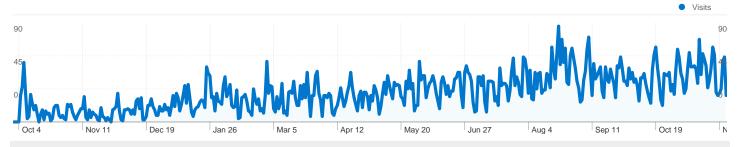

# Site Usage

11,549 Visits

31,012 Pageviews

2.69 Pages/Visit

55.54% Bounce Rate

00:02:50 Avg. Time on Site

59.40% % New Visits

| Traffic Sources Overview |                                           |
|--------------------------|-------------------------------------------|
|                          | Search Engines 5,272.00 (45.65%)          |
|                          | ■ Referring Sites 3,578.00 (30.98%)       |
|                          | ■ <b>Direct Traffic</b> 2,544.00 (22.03%) |
|                          | Other 155 (1.34%)                         |
|                          |                                           |

#### 6,887 people visited this site

11,549 Visits

6,887 Absolute Unique Visitors

31,012 Pageviews

2.69 Average Pageviews

00:02:50 Time on Site

55.54% Bounce Rate

59.40% New Visits